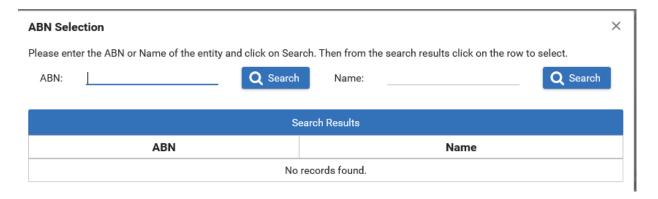

- 2. To enter wages for a group member click on the  $Add \\ \\cup button.$
- 3. Click on the Select button to select the ABN for the group member that you are entering wage details for.

4. Enter the ABN or Name of the entity that is the group member, then click on the Search button.

5. Select the relevant entity from the **Search Results**.

- 6. The **Group Members** section now has a row added to the table for you to enter details for the group member. Enter the:
  - Date Group Member From (DD/MM/YYYY)
  - Date Group Member To (DD/MM/YYYY)
  - SA Taxable Wages Paid / Payable for the group member
  - Interstate Taxable Wages Paid / Payable for the group member