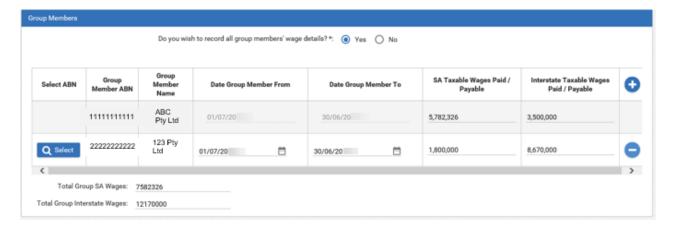

Amounts should be entered in dollar amounts only and should include details of the June monthly wages for your organisation and all group members.

| 0             | As the Designated Group Employer (DGE) for the period 01/07/20 to 30/06/20 you can claim a deduction entitlement for your group.                                                                                                                                                                                                                                                                                                                                                                                                                                                            |  |  |
|---------------|---------------------------------------------------------------------------------------------------------------------------------------------------------------------------------------------------------------------------------------------------------------------------------------------------------------------------------------------------------------------------------------------------------------------------------------------------------------------------------------------------------------------------------------------------------------------------------------------|--|--|
|               | To calculate a deduction entitlement all group members must be declared even if they did not employ in South Australia.                                                                                                                                                                                                                                                                                                                                                                                                                                                                     |  |  |
|               | To receive a deduction entitlement select Yes. The SA registered group members are pre-populated below based on information you have previously supplied. Please review and enter any additional SA and Interstate group members. To add a group member click the (+) ico click Select to enter the ABN or Name of the group member and click Search. From the search results select the ABN and enter the way details for each group member record. Repeat this process until all group members' wages have been recorded.  If No is selected no deduction entitlement will be calculated. |  |  |
| Group Members |                                                                                                                                                                                                                                                                                                                                                                                                                                                                                                                                                                                             |  |  |
|               | Do you wish to record all group members' wage details? *: O Yes O No                                                                                                                                                                                                                                                                                                                                                                                                                                                                                                                        |  |  |

## **Enter wages for group members**

The **Group Members** section allows you to enter wages for other members in the group.

1. The table is populated with the wage details you entered on the SA Wages and Interstate Wages screens for the Designated Group Employer (DGE).

- 2. To enter wages for a group member click on the  $Add \\ \\cup button.$
- 3. Click on the Select button to select the ABN for the group member that you are entering wage details for.

4. Enter the ABN or Name of the entity that is the group member, then click on the Search button.

5. Select the relevant entity from the **Search Results**.

- 6. The **Group Members** section now has a row added to the table for you to enter details for the group member. Enter the:
  - Date Group Member From (DD/MM/YYYY)
  - Date Group Member To (DD/MM/YYYY)
  - SA Taxable Wages Paid / Payable for the group member
  - Interstate Taxable Wages Paid / Payable for the group member

Amounts should be entered in dollar amounts only and should include details of the June wages. If no wages were paid either in SA or Interstate enter a zero (0).

The values displayed in the **Total Group SA Wages** and the **Total Group Interstate Wages** will change as you enter wages for group members.

| Field             | Description                                                         |
|-------------------|---------------------------------------------------------------------|
| Select ABN        | <b>Select</b> button, used to search for group member ABN and Name. |
| Group Member ABN  | ABN for the group member.                                           |
| Group Member Name | Name of the group member.                                           |

| Field                                      | Description                                                               |
|--------------------------------------------|---------------------------------------------------------------------------|
| Date Group Member<br>From                  | Start date for group member in this group for this annual reconciliation. |
| Date Group Member To                       | End date for group member in this group for this annual reconciliation.   |
| SA Taxable Wages Paid /<br>Payable         | South Australian (SA) taxable wages for the group member.                 |
| Interstate Taxable Wages<br>Paid / Payable | Interstate taxable wages for the group member.                            |
| Total Group SA Wages                       | Total South Australian (SA) taxable wages for the group.                  |
| Total Group Interstate<br>Wages            | Total interstate taxable wages for the group.                             |