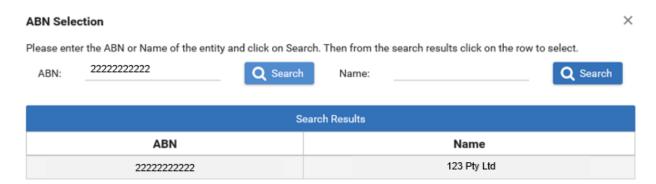

- 2. To enter wages for a group member click on the  $Add \\ \\cup button.$
- 3. Click on the Select button to select the ABN for the group member that you are entering wage details for.

4. Enter the ABN or Name of the entity that is the group member, then click on the Search button.

5. Select the relevant entity from the **Search Results**.

- 6. The **Group Members** section now has a row added to the table for you to enter details for the group member. Enter the:
  - Date Group Member From (DD/MM/YYYY)
  - Date Group Member To (DD/MM/YYYY)
  - SA Taxable Wages Paid / Payable for the group member
  - Interstate Taxable Wages Paid / Payable for the group member