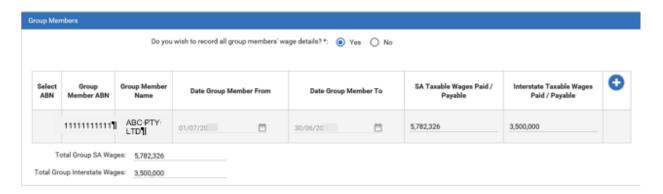

Amounts should be entered in dollar amounts only and should include details of the June monthly wages for your organisation and all group members.

| 0             | As the Designated Group Employer (DGE) for the period 01/07/20 to 30/06/20 you can claim a deduction entitlement for your group.                                                                                                                                                                                                                                                                                                                                                                                                                                                            |  |  |
|---------------|---------------------------------------------------------------------------------------------------------------------------------------------------------------------------------------------------------------------------------------------------------------------------------------------------------------------------------------------------------------------------------------------------------------------------------------------------------------------------------------------------------------------------------------------------------------------------------------------|--|--|
|               | To calculate a deduction entitlement all group members must be declared even if they did not employ in South Australia.                                                                                                                                                                                                                                                                                                                                                                                                                                                                     |  |  |
|               | To receive a deduction entitlement select Yes. The SA registered group members are pre-populated below based on information you have previously supplied. Please review and enter any additional SA and Interstate group members. To add a group member click the (+) ico click Select to enter the ABN or Name of the group member and click Search. From the search results select the ABN and enter the way details for each group member record. Repeat this process until all group members' wages have been recorded.  If No is selected no deduction entitlement will be calculated. |  |  |
| Group Members |                                                                                                                                                                                                                                                                                                                                                                                                                                                                                                                                                                                             |  |  |
|               | Do you wish to record all group members' wage details? *: O Yes O No                                                                                                                                                                                                                                                                                                                                                                                                                                                                                                                        |  |  |

## **Enter wages for group members**

The **Group Members** section allows you to enter wages for other members in the group.

1. The table is populated with the wage details you entered on the SA Wages and Interstate Wages screens for the Designated Group Employer (DGE).

Amounts should be entered in dollar amounts only and should include details of the June wages. If no wages were paid either in SA or Interstate enter a zero (0).

The values displayed in the **Total Group SA Wages** and the **Total Group Interstate Wages** will change as you enter wages for group members.