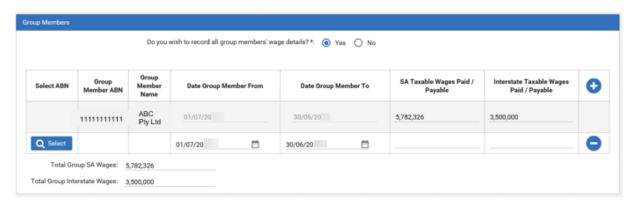

- 2. To enter wages for a group member click on the  $Add \\ \\cup button.$
- 3. Click on the Select button to select the ABN for the group member that you are entering wage details for.

4. Enter the ABN or Name of the entity that is the group member, then click on the Search button.

5. Select the relevant entity from the **Search Results**.

- 6. The **Group Members** section now has a row added to the table for you to enter details for the group member. Enter the:
  - Date Group Member From (DD/MM/YYYY)
  - Date Group Member To (DD/MM/YYYY)
  - SA Taxable Wages Paid / Payable for the group member
  - Interstate Taxable Wages Paid / Payable for the group member

Amounts should be entered in dollar amounts only and should include details of the June wages. If no wages were paid either in SA or Interstate enter a zero (0).

The values displayed in the **Total Group SA Wages** and the **Total Group Interstate Wages** will change as you enter wages for group members.